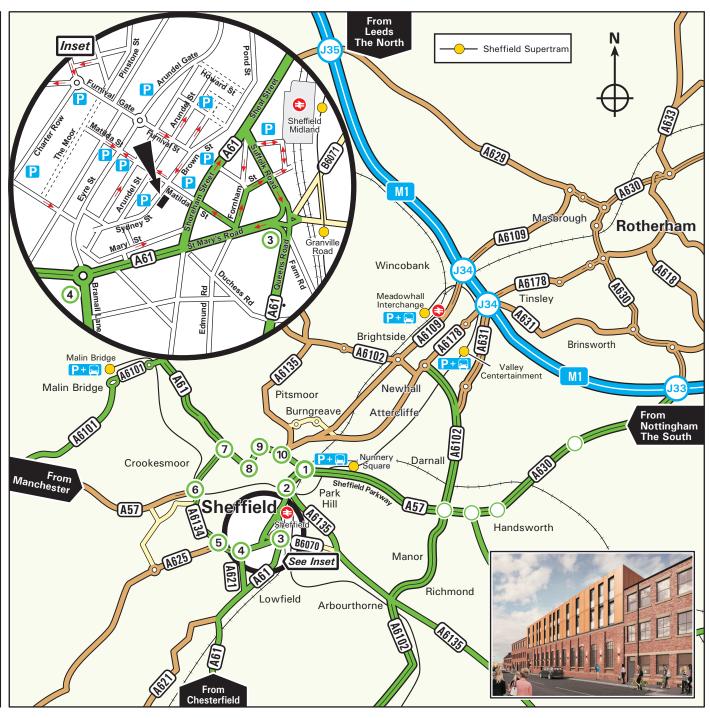

# By Car From the M1 Northbound and Southbound

- Leave the M1 at Junction 33 following signs to Sheffield (A57), continue along Sheffield Parkway until the Park Square roundabout (Junction 2).
- Take the third exit and follow the A61 Sheaf Street.
- Continue past Midland Station onto Suffolk Road.
- On the approach to Granville Square (Junction 3) follow the 'Ring Road' lanes (A61) onto St Mary's Road.
- Almost immediately bear right onto Matilda Street.
- Continue ahead at the traffic lights onto Matilda Street.
- Take the first left onto Sydney Street.
- We are situated on the left hand side.

#### By Supertram

- The nearest Supertram stop is Granville Road, which is situated approximately 10 minute walk away.
- For further information call 0870 608 2 608 or visit www.sypte.co.uk

### By Train 😂

- Sheffield Midland station is the nearest station
- We are approximately 10 minute walk away.
- For further train service information, please telephone the National Rail Enquiry Line on 03457 48 49 50.

## Car Parking P

For car parking see inset.