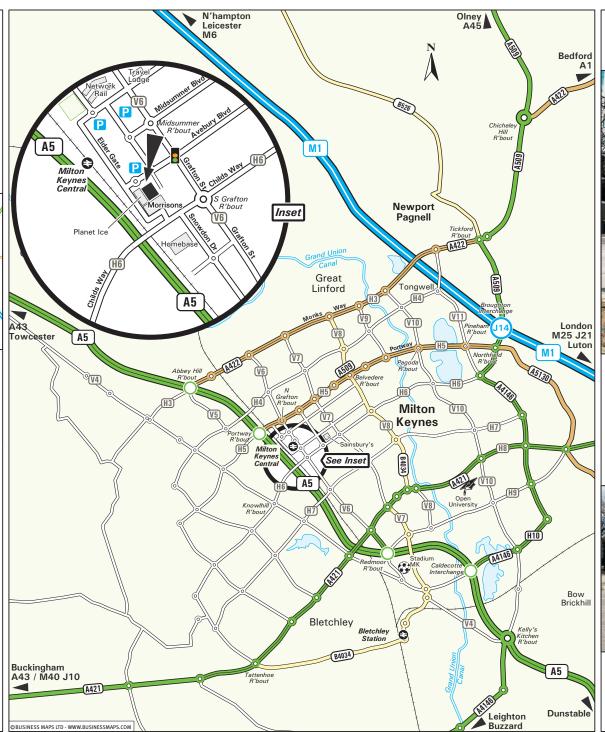

- From the M1 North and Southbound ♠ Leave the M1 at Junction 14 and follow signs for Milton Keynes.
- Turn right at the first roundabout, then continue straight over the next eight roundabouts on the A509 - H5 Portway.
- Turn left at the next (North Grafton) roundabout onto V6 - Grafton Street.
- Continue straight over the next (Midsummer) roundabout.
- Turn right at the traffic lights onto Avebury Boulevard.
- Our office is located on the left.

### From the A5

- Leave the A5 at the junction with the A509 H5 Portway (signposted to Milton Keynes Central & East).
- Turn right at the next roundabout (North Grafton Roundabout) onto V6 Grafton Street.
- Continue straight over the next (Midsummer) roundabout.
- Turn right at the traffic lights onto Avebury Boulevard.
- Our office is located on the left.

### Car Parking

- Car parking is limited on site please call 03700 868300 to book an available space prior to your
- Public Car Parks are located on the map opposite

**Shoosmiths Client Spaces** (View from Shoosmiths' Building)