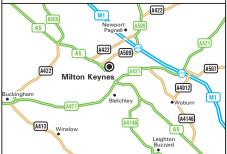

- From the M1 North and Southbound ♠ Leave the M1 at Junction 14 and follow signs for Milton Keynes.
- Turn right at the first roundabout, then continue straight over the next eight roundabouts on the A509 - H5 Portway.
- Turn left at the next (North Grafton) roundabout onto V6 - Grafton Street.
- Continue straight over the next (Midsummer) roundabout.
- Turn right at the traffic lights onto Avebury Boulevard.
- Our office is located on the left.

### From the A5

- Leave the A5 at the junction with the A509 H5 Portway (signposted to Milton Keynes Central & East).
- Turn right at the next roundabout (North Grafton Roundabout) onto V6 Grafton Street.
- Continue straight over the next (Midsummer) roundabout.
- Turn right at the traffic lights onto Avebury Boulevard.
- Our office is located on the left.