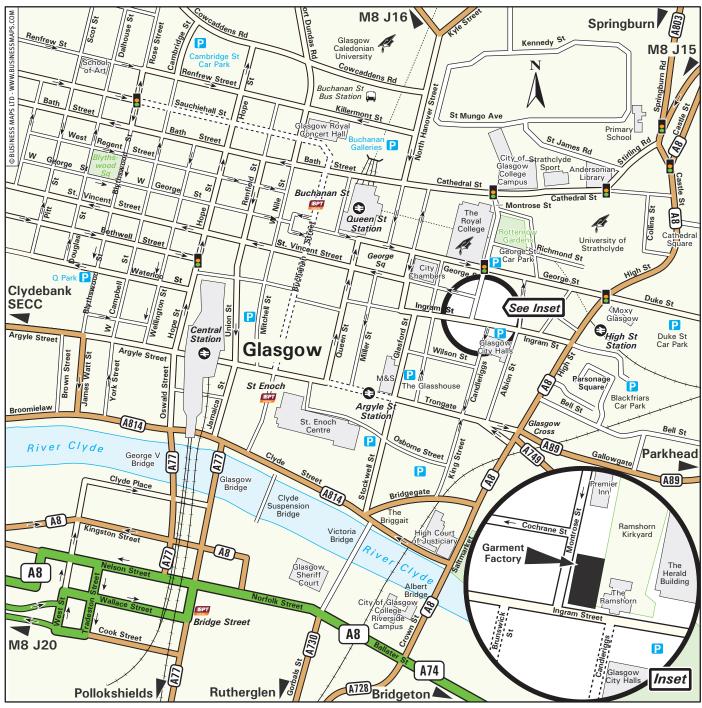

# SHCOSMITHS

**Garment Factory, 5th floor** 10 Montrose Street Glasgow G1 1RE Tel: 03700 86 3000 - Fax: 03700 86 8008 DX: 553051. Edinburgh 18 Email: Glasgow@shoosmiths.com

## From M8 J15

- Leave the M8 at junction 15 and exit onto A803 (following signs for Cathedral, Glasgow Cross & A803).
- At traffic lights at end of slip road, continue straight onto Stirling
- Pass the Andersonian Library (large red brick building on right
- Continue through another set of lights onto Cathedral St
  Turn left onto Montrose Street.
- Pass Rottenrow Gardens on the left.
- Continue straight on at the traffic light junction with George Street (signed The Glasshouse & Candleriggs), remaining on Montrose Street..
- The Garment Factory is located on the left hand side (see inset).

## By Train

We are a 5 minute walk from Queen Street Station and a 10 minute walk from Glasgow Central Station.

## Parking P

- See map opposite for City Centre car park locations. 24 hr NCP George Street Car Park entrance on Montrose Street
- Please note there is NO onsite parking.

#### Subway E

Buchanan Street SPT Subway station is located a short walk away.