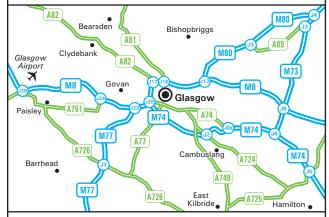

## Airport 🛪

Glasgow Airport is located 30 mins away by bus or is a 15 minute car / taxi journey.