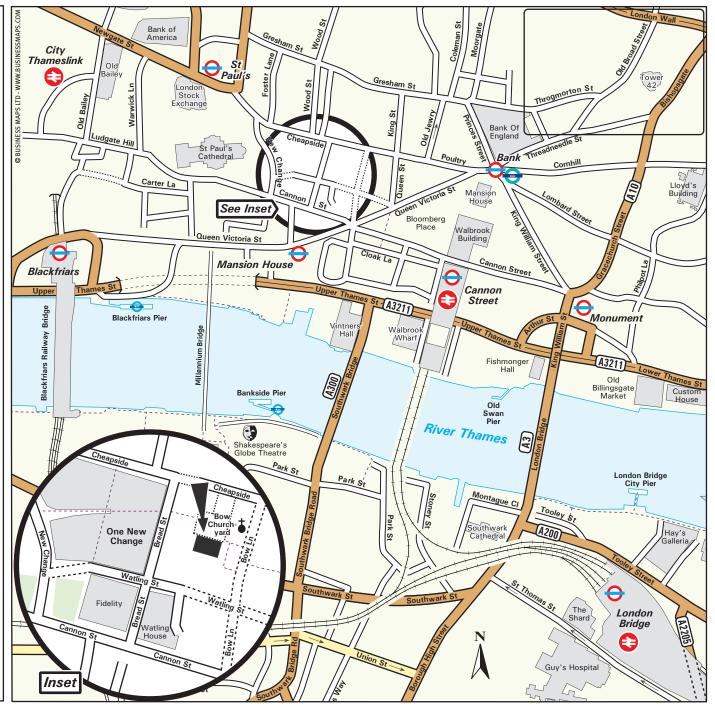

# **SHCOSMITHS**

No.1 Bow Churchyard London EC4M 9DQ Tel: 03700 86 3000 - Fax: 03700 86 3001 DX 36 London Email: london@shoosmiths.com

## By Tube 😝

Nearest underground stations:

- •St Paul's Central.
- Cannon Street District and Circle.
- Mansion House District and Circle.

# By Train 😂

• Nearest mainline station: Cannon Street & City Thameslink.

#### Bv Bus 🛶

- •Services 8 & 25 stop along Cheapside.
- Services 4,76 & 521 stop along New Change.

# By DLR \varTheta

Bank is on the Docklands Light Railway.

## From Cannon Street Station - 5 minute walk

- Exit the station and walk west along Cannon Street towards St Paul's Cathedral.
- •Turn right onto Bow Lane.
- Continue to the junction with Cheapside.
- •Turn left passing the Church and Bow Churchyard is located on the left hand side.

## From Heathrow Airport

- Allow at least 1 hour travel time from Heathrow Airport to our office by taxi / car.
- Alternatively take the Piccadilly line tube to Gloucester Road station. Then take the Circle Line to Mansion House.
- •It is then a 5 minute walk to our office from Mansion House tube station.

#### From Gatwick Airport

- Allow at least 1 hour travel time from Gatwick Airport to our
- Take the train from Gatwick Airport station to London Victoria. Then take the District Line to Mansion House.
- •It is then a 5 minute walk to our office from Mansion House tube station.