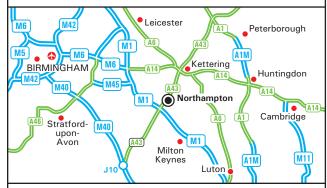

## By Train 😂

- Northampton is served by trains from Birmingham New Street, Rugby, Milton Keynes Central and London Euston stations.
- Taxis are available outside the station.
- For further information about train times and fares, please telephone National Rail Enquiries Line on 03457 48 49 50, or visit www.nationalrail.co.uk.