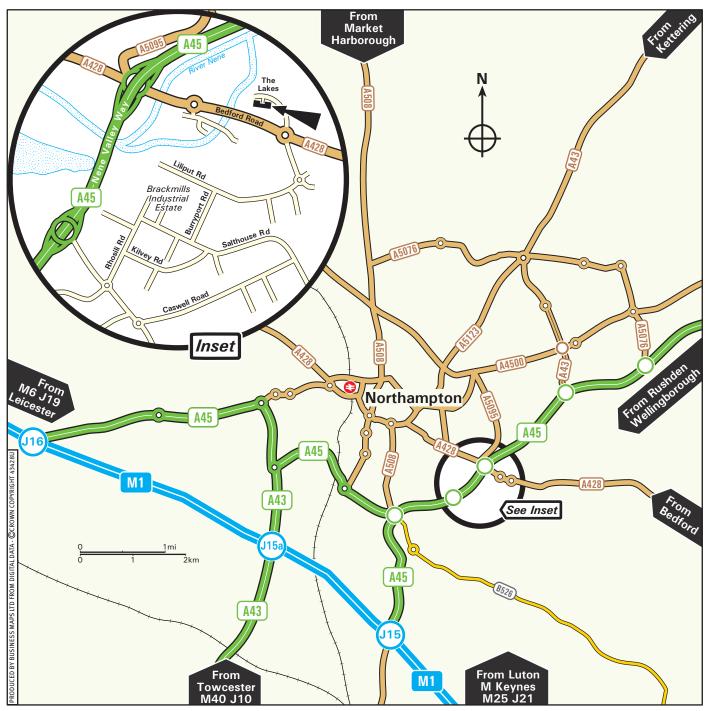

## From the M1 🚔

- Leave the M1 at junction 15 (signed Northampton (East) & A45) and join the A45 towards Northampton.
- Continue on the A45 for 3 miles and leave at the next junction (signed Town Centre & A428).
- At the first roundabout at the bottom of the slip road take the fourth exit onto Bedford Road (A428).
- At the next roundabout take the second exit and continue on the A428.
- Turn left at the next roundabout, our office is located on the left-hand side.