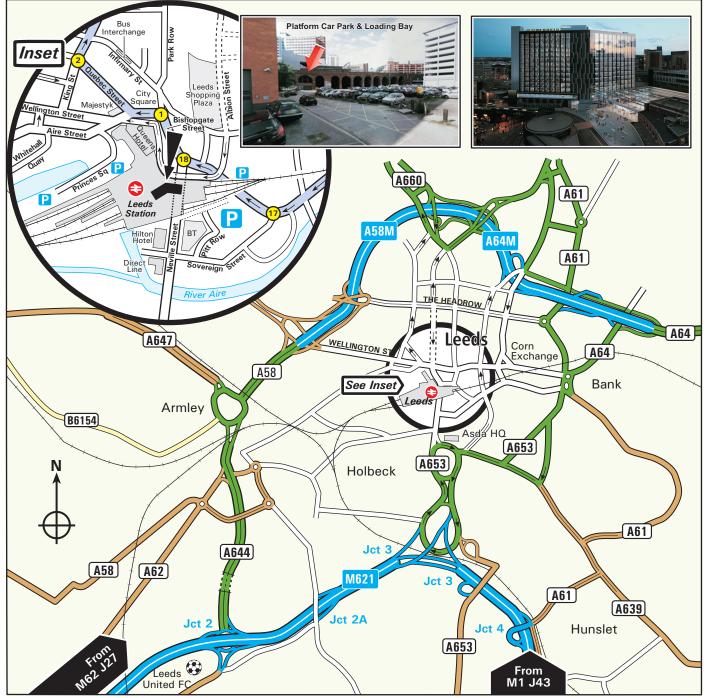

## SHCOSMITHS

Platform, 9th Floor **New Station Street** Leeds LS1 4JB T: +44 (0)3700 863 000 - F: +44 (0)3700 867 301 DX 423001 Leeds 84 Email: leeds@shoosmiths.com

## From M1 🚍

- Leave the M1 at Junction 43 and join the M621.
- Continue on the M621 to Junction 3 (signposted "City Centre & Holbeck").
- Follow the signs for the City Centre and the A653, which leads onto Neville Street.
- Pass over the River Aire, and Direct Line on your left.
- For Parking At the traffic lights turn right onto Sovereign Street.
- Take the first left onto Pitt Row and follow the road around to the end.
- The entrance is the shutter gate/garage door underneath the arches.
- The entrance is signed with the Platform logo.

## Bv Train

- Leeds is the nearest mainline railway station.
  Platform is directly above Leeds Train Station. When leaving the station through the turnstiles, proceed directly ahead towards Marks and Spencer's, using these doors to exit the entrance to Platform is on the right.
- For further information about train times and fares, please telephone National Rail Enquiries Line on 03457 48 49 50, or visit www.nationalrail.co.uk